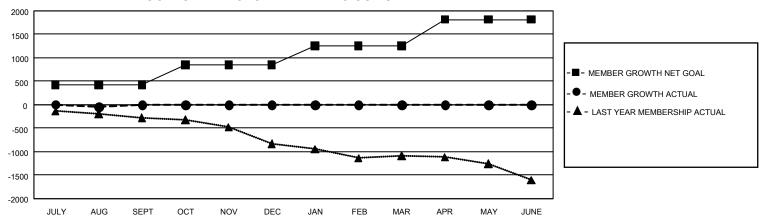

## GOALS AND ACTUAL MEMBERS CUMULATIVE

| DROPPED CLUBS: 11 |     | 213 CLUBS OF 1,101 ADDED 1<br>OR MORE NEW MEMBERS | GENDER DISTRIBUTION                                                                                                                                                                                                                                                                                                                                                                                                                                                                                                                                                                                                                                                                                                                                                                                                                                                                                                                                                                                                                                                                                                                                                                                                                                                                                                                                                                                                                                                                                                                                                                                                                                                                                                                                                                                                                                                                                                                                                                                                                                                                                                            |                 |  |
|-------------------|-----|---------------------------------------------------|--------------------------------------------------------------------------------------------------------------------------------------------------------------------------------------------------------------------------------------------------------------------------------------------------------------------------------------------------------------------------------------------------------------------------------------------------------------------------------------------------------------------------------------------------------------------------------------------------------------------------------------------------------------------------------------------------------------------------------------------------------------------------------------------------------------------------------------------------------------------------------------------------------------------------------------------------------------------------------------------------------------------------------------------------------------------------------------------------------------------------------------------------------------------------------------------------------------------------------------------------------------------------------------------------------------------------------------------------------------------------------------------------------------------------------------------------------------------------------------------------------------------------------------------------------------------------------------------------------------------------------------------------------------------------------------------------------------------------------------------------------------------------------------------------------------------------------------------------------------------------------------------------------------------------------------------------------------------------------------------------------------------------------------------------------------------------------------------------------------------------------|-----------------|--|
|                   |     |                                                   | MALE                                                                                                                                                                                                                                                                                                                                                                                                                                                                                                                                                                                                                                                                                                                                                                                                                                                                                                                                                                                                                                                                                                                                                                                                                                                                                                                                                                                                                                                                                                                                                                                                                                                                                                                                                                                                                                                                                                                                                                                                                                                                                                                           | 19,464 (68.48%) |  |
|                   |     |                                                   | FEMALE                                                                                                                                                                                                                                                                                                                                                                                                                                                                                                                                                                                                                                                                                                                                                                                                                                                                                                                                                                                                                                                                                                                                                                                                                                                                                                                                                                                                                                                                                                                                                                                                                                                                                                                                                                                                                                                                                                                                                                                                                                                                                                                         | 8,944 (31.47%)  |  |
| DROPPED MEMBERS   |     |                                                   | NON BINARY                                                                                                                                                                                                                                                                                                                                                                                                                                                                                                                                                                                                                                                                                                                                                                                                                                                                                                                                                                                                                                                                                                                                                                                                                                                                                                                                                                                                                                                                                                                                                                                                                                                                                                                                                                                                                                                                                                                                                                                                                                                                                                                     | 0 (0.00%)       |  |
| DECEASED          | 81  |                                                   | PREFER NOT TO ANSWER                                                                                                                                                                                                                                                                                                                                                                                                                                                                                                                                                                                                                                                                                                                                                                                                                                                                                                                                                                                                                                                                                                                                                                                                                                                                                                                                                                                                                                                                                                                                                                                                                                                                                                                                                                                                                                                                                                                                                                                                                                                                                                           | 13 (0.05%)      |  |
| CLUB CANCELLED    | 57  |                                                   | TOTAL FAMILY UNIT MEMBERS                                                                                                                                                                                                                                                                                                                                                                                                                                                                                                                                                                                                                                                                                                                                                                                                                                                                                                                                                                                                                                                                                                                                                                                                                                                                                                                                                                                                                                                                                                                                                                                                                                                                                                                                                                                                                                                                                                                                                                                                                                                                                                      | 6,173           |  |
| OTHER             | 358 | CLICK HERE FOR                                    | , in a state of the state of th |                 |  |
| TOTAL             | 496 | CUMULATIVE MEMBERSHIP DATA                        | FAMILY MEMBERS PAYING HA                                                                                                                                                                                                                                                                                                                                                                                                                                                                                                                                                                                                                                                                                                                                                                                                                                                                                                                                                                                                                                                                                                                                                                                                                                                                                                                                                                                                                                                                                                                                                                                                                                                                                                                                                                                                                                                                                                                                                                                                                                                                                                       | LF DUES 3,154   |  |