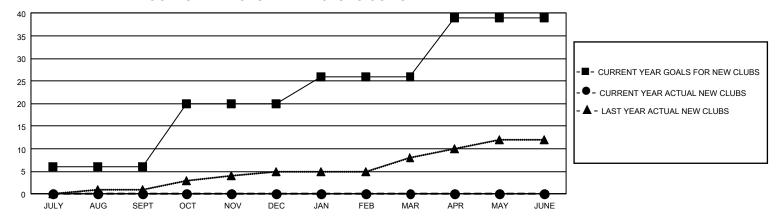

| 18            | 0         | 11            | JULY/AUG/SEPT         | 427                      | 552                     | 496                                          |
| OCT/NOV/DEC           | 42            | 0         | 0             | OCT/NOV/DEC           | 424                      | 0                       | 0                                            |
| JAN/FEB/MAR           | 18            | 0         | 0             | JAN/FEB/MAR           | 399                      | 0                       | 0                                            |
| APR/MAY/JUNE          | 39            | 0         | 0             | APR/MAY/JUNE          | 569                      | 0                       | 0                                            |

## GOALS AND ACTUAL NEW CLUBS CUMULATIVE



## GOALS AND ACTUAL MEMBERS CUMULATIVE



| DROPPED CLUBS: 11 |     | 213 CLUBS OF 1,101 ADDED 1<br>OR MORE NEW MEMBERS | GENDER DISTRIBUTION